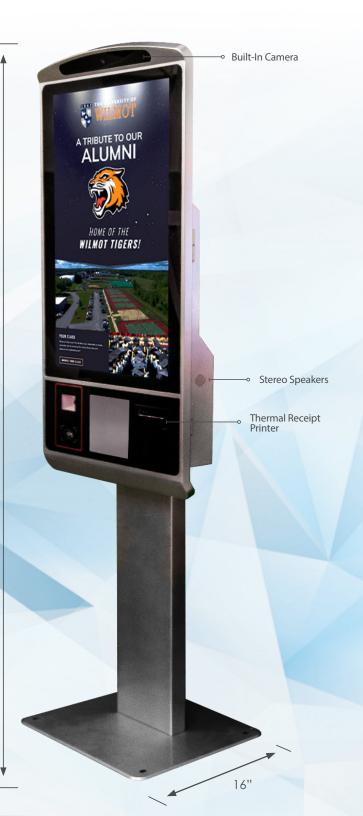

### **INCLUDED OPTIONS**

- 32" LCD Capacitive Touchscreen
- Steel Enclosure w/Powder Coat
- Thermal Receipt Printer
- WiFi / Ethernet Connectivity
- Near Field Communication Reader
- Barcode Reader
- Built-In Camera
- Keyed Access Panel
- Internal Amplified Stereo Speakers
- Either Wall Mounted or Mounted on Pedestal with Base
- Easy Set Up Manuals
- Windows 10 Professional

### KIOSK PHYSICAL SPECIFICATIONS

| Weight (lbs.) | Dims (L x W x H)<br>Inches (Standing w/Base) | Dims (L x W x H)<br>Inches (Wall-Mounted) | Voltage Input Range | Watts @ 110VAC |
|---------------|----------------------------------------------|-------------------------------------------|---------------------|----------------|
| 92 lbs .      | 16"L X 20"W X 70"H                           | 4"L X 20"W X 43"H                         | 100-240VAC          | 47.3W          |