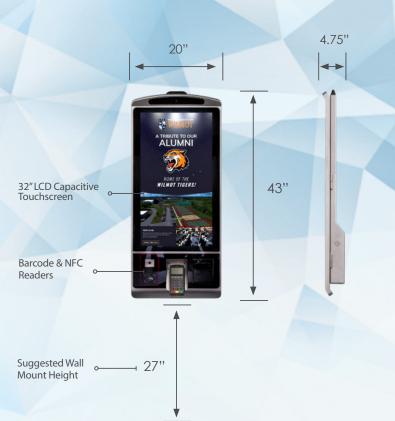

### KIOSK PHYSICAL SPECIFICATIONS

| Weight (lbs.) | Dims (L x W x H)<br>Inches (Standing w/Base) | Dims (L x W x H)<br>Inches (Wall-Mounted) | Voltage Input Range | Watts @ 110VAC |
|---------------|----------------------------------------------|-------------------------------------------|---------------------|----------------|
| 92 lbs .      | 16"L X 20"W X 70"H                           | 4"L X 20"W X 43"H                         | 100-240VAC          | 47.3W          |