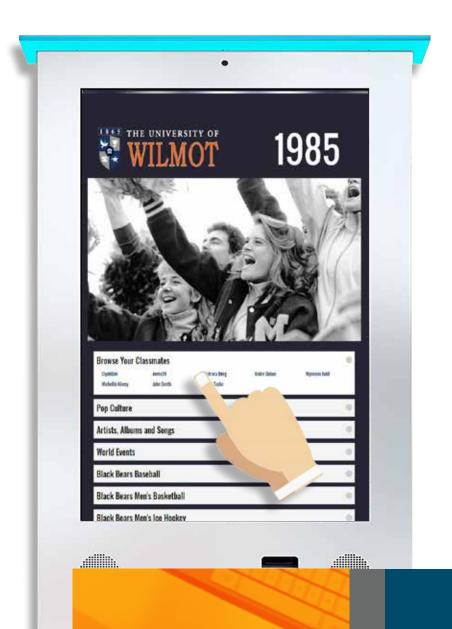

SCHOOL SPIRIT SHOWCASE

CLASS PAGES

The Graduating Class Showcase pages really get the alumni engaged! Everyone has something to share and usually some great pictures and stories will be submitted for your approval.

#### **Memories and Nostalgia**

- ← Gallery of Best Pictures of the Year
- Browse or Search for Classmates
- Links to Classmates Profile Pages
- List Superlatives that Link to Profiles
- Sports, Teams and Club Links
- Include Pop Culture
- Include History and World Events