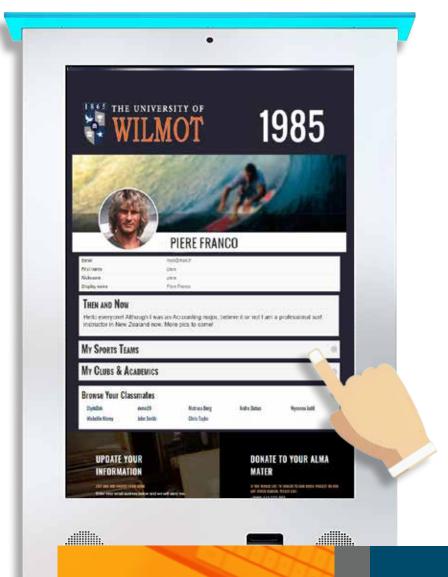

SCHOOL SPIRIT SHOWCASE
PROFILE PAGES

Users can submit profile content to be reviewed and approved by an administrator before publishing. Because the School Spirit Showcase platform is accessible online, users can supply photos and updates from the comfort of their home.

#### All About the People

- Profile Pages for Students or Faculty
- Links to Relevant Sports & Club Pages
- ⟨ User Submitted Content & Updates
- Share Stories from the Glory Days
- Update Details with 'Then and Now'
- Create Photo Galleries