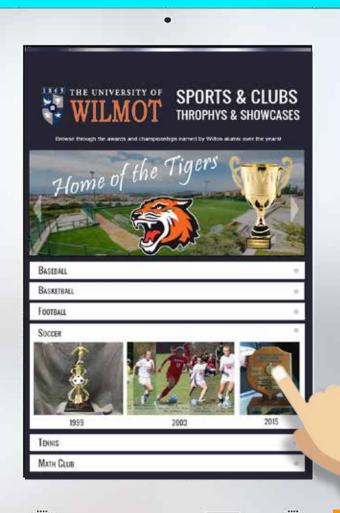

SCHOOL SPIRIT SHOWCASE

TROPHY CASE

Enhance your traditional trophy case with a virtual, interactive display of awards from each winning season over the years! Create an everlasting digital home for the achievements of your institution.

#### Features & Highlights

- Trophy Slide Show Header
- Sections for Each Sport or Group
- Limitless Interactive Galleries
- Link to Championship Year Pages
- Enlarge Image Display
- Add New Sections as Desired

This sharable, expandable, virtual trophy case is also accessible online making it possible for users to access, view and share from anywhere in the world!

SCHOOL SPIRIT SHOWCASE

TEAMS and CLUBS

Create a showcase page for any academics team, class or group you wish to recognize. The Tribute software is fully customizable to accommodate your schools unique requirements.