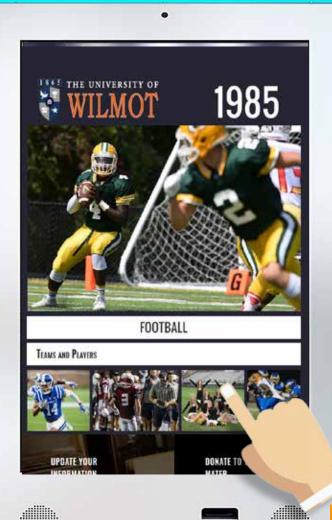

### View on all devices!

SCHOOL SPIRIT SHOWCASE
HOMESCREEN

You choose what you want to highlight! Put your sports MVPs front and center, display aerial video of your campus, show a gallery of grads or a photo slide show of the latest events on campus, you decide!

#### **Homescreen Options**

- Animated Intro & Branding
- Auto Play Video to attract users
- Auto Play/Interactive Photo Galleries
- Screen savers and Sideshows
- Easy Navigation to Each Section
- Sports Highlights
- ✓ Donation & Sponsorship Information