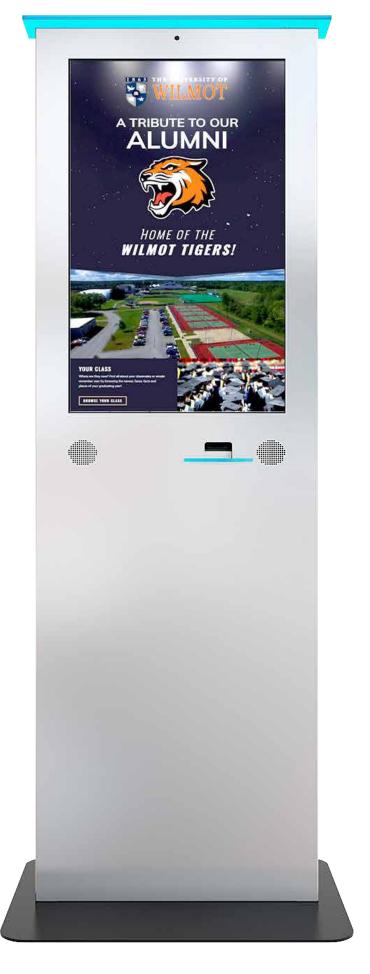

You can create multiple location specific homescreens for different kiosks throughout the campus!

Shown here on the Merchant Max Kiosk

SCHOOL SPIRIT SHOWCASE

SCHOOL HISTORY

Browse through the graduating classes of your alma mater! The easy to use interface allows users to search for names or quickly navigate to view the showcase pages for any year.