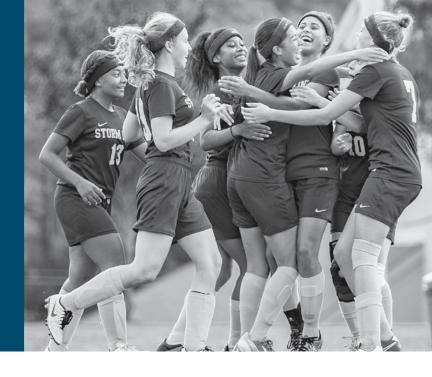

SCHOOL SPIRIT SHOWCASE

SPORT PAGES

For school sports teams at ALL levels, the School Spirit Showcase kiosk software package can provide an interactive showcase page for each sport. Give your MVPs the perfect platform to share individual and team accomplishments and photos.

### Features & Highlights

- MVPs, Records and Statistics
- Photos and Videos
- Player Biographies
- Search by Name, Year or Sport
- Create Multiple Image Galleries

A great interactive addition near the gymnasium or any school common areas. Deliver any media type and make updates as often as you like!