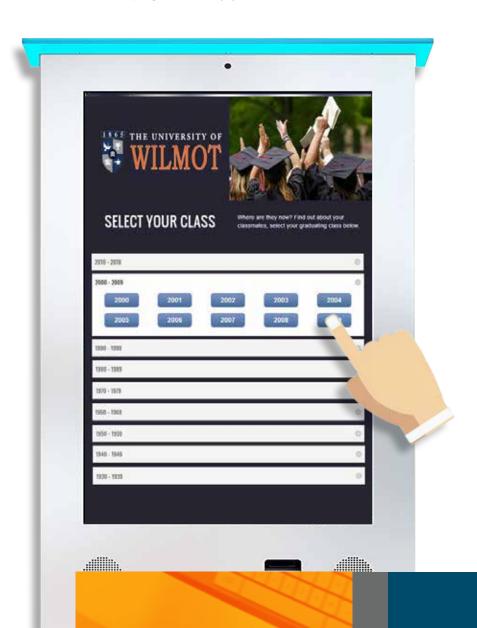

You can create multiple location specific homescreens for different kiosks throughout the campus!

Shown here on the Merchant Max Kiosk

SCHOOL SPIRIT SHOWCASE

SCHOOL HISTORY

Browse through the graduating classes of your alma mater! The easy to use interface allows users to search for names or quickly navigate to view the showcase pages for any year.

#### **Through the Years**

- ⟨ Users Can Browse or Search
- Group Graduating Classes by Decade
- Include All Available School History
- Easy To Use Navigation
- Add New Classes Each Year

Reach out to Alumni organizations to spread the word, promote and share information!