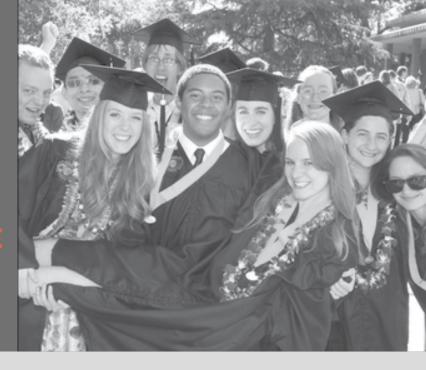

All Tribute Software themes include the remote kiosk management features and capabilities!

REUNITING GRADUATE CLASSES

The **School Spirit Showcase** theme can be customized to highlight your institution's alumni. Bring classmates together year after year with a virtual alumni reunion. Share history and provide alumni with a lasting destination to celebrate school spirit and pride.