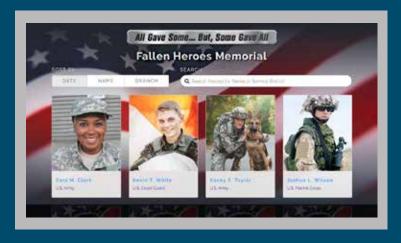

#### TRIBUTE THEMES

FALLEN HEROES

SCHOOL SPIRIT SHOWCASE ALUMNI

SCHOOL SPIRIT SHOWCASE SPORTS

**MEMORIAL** 

**SPOTLIGHT** 

**VETERANS, LAW ENFORCEMENT &** ARMED SERVICES MEMORIALS

Provide visitors and loved ones an interactive and elegant directory honoring those who gave all for thier country.

#### **User Features**

- Cemetery Wayfinding
- Achievements and Recognitions
- Photos and Videos
- Biography Information
- Search by Name

A welcoming addition to any memorial location or cemetery grounds. The touch screen interface design is engaging and easy to use for all visitors.

This lasting tribute can expand to include a library of photos, details and media related to each honored soldier or officer.

**VETERANS, LAW ENFORCEMENT &** ARMED SERVICES MEMORIALS

A wonderful gift to families and comrades from all levels of military, law enforcement and public service.

#### **Administrator Features**

- Customize for Any Service Branch
- Remote Kiosk Administration
- ◀ Infinite Storage & Hosting
- Easy To Update and Change
- World Class Support

Easily maintain multiple kiosks remotely from the Fallen Heroes admnistrative login. Add new members and details over time on your own or choose from a number of available support options for assistance.