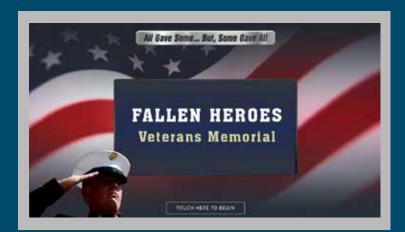

#### TRIBUTE THEMES

FALLEN HEROES

SCHOOL SPIRIT SHOWCASE ALUMNI

SCHOOL SPIRIT SHOWCASE SPORTS

**MEMORIAL** 

**SPOTLIGHT** 

**VETERANS, LAW ENFORCEMENT &** ARMED SERVICES MEMORIALS

Provide visitors and loved ones an interactive and elegant directory honoring those who gave all for thier country.

#### **User Features**

- Cemetery Wayfinding
- Achievements and Recognitions
- Photos and Videos
- Biography Information
- Search by Name

A welcoming addition to any memorial location or cemetery grounds. The touch screen interface design is engaging and easy to use for all visitors.

This lasting tribute can expand to include a library of photos, details and media related to each honored soldier or officer.

**VETERANS, LAW ENFORCEMENT &** ARMED SERVICES MEMORIALS

A wonderful gift to families and comrades from all levels of military, law enforcement and public service.