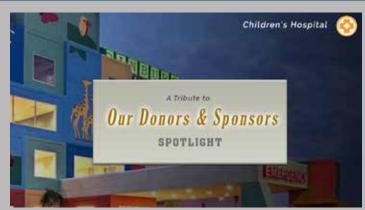

ALL GROUPS & ORGANIZATIONS

For donors, sponsors, clubs or any group that warrants recognition. The Spotlight kiosk software is fully customizable to meet the needs and style of virtually any application.

### **Customize As Desired!**

- Background Images
- Screensavers
- < Sub Groups
- Biography Information
- Search and Sort