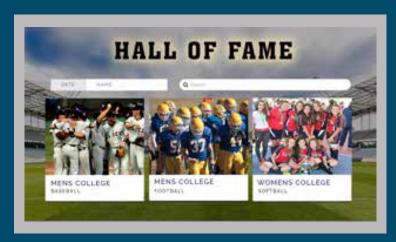

## **Popular Features**

- ← Highlight Groups & Clubs
- Include Photos, Video & Links
- Remote Kiosk Administration
- ✓ Infinite Storage & Hosting
- Easy To Update and Change
- ✓ World Class Support

- Nadine Cline, Student Services, Saints Academy

ALL GROUPS & ORGANIZATIONS

For donors, sponsors, clubs or any group that warrants recognition. The Spotlight kiosk software is fully customizable to meet the needs and style of virtually any application.