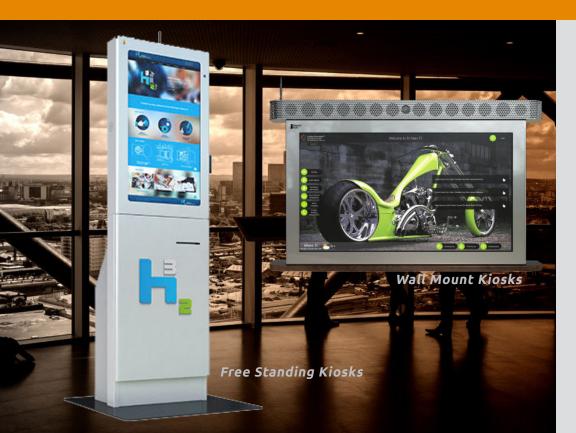

### **Kiosk Hardware**

Choose from a wide variety of our interactive kiosk models designed to engage and delight your visitors.

Choose options and features
for an enhanced user
experience including
VOIP, languages,
news and more!

### **CUSTOMER EXPERIENCE**

Customize your solution and choose the kiosk model that best suits your environment. Choose from pedestal, free standing or wall mount kiosk models.

Lobby Attendant is a great solution for on campus corporate displays, expositions, training and presentations as well.