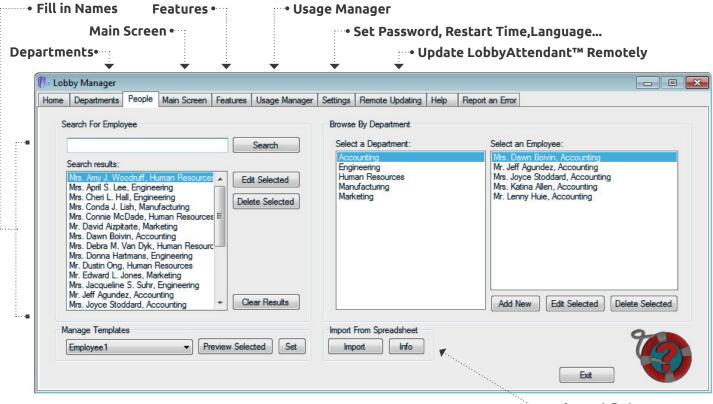

### **ADMIN INTERFACE**

The setup of the LobbyAttendant $^{\text{TM}}$  is easy with the back-end administration tool. The structure is broken up into sections to make updates less time consuming.

end administration tool.

less time consuming.

Import Data