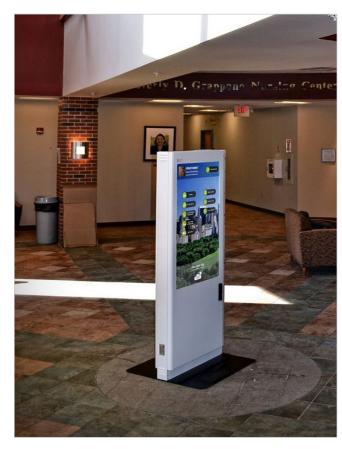

### Info That is Always Up To Date

**LobbyAttendant™** allows you to move far beyond static signage and posters. This system provides interactive and informative content that updates dynamically!

### You Control The Content

Customize the interface to include any combination of accessible features including live feeds of news, weather, local events, VOIP phone support.

Apply your company logos, theme, color and branding and make updates at any time remotely from your desktop computer.

(Shown above) The Lobby Elite Kiosk