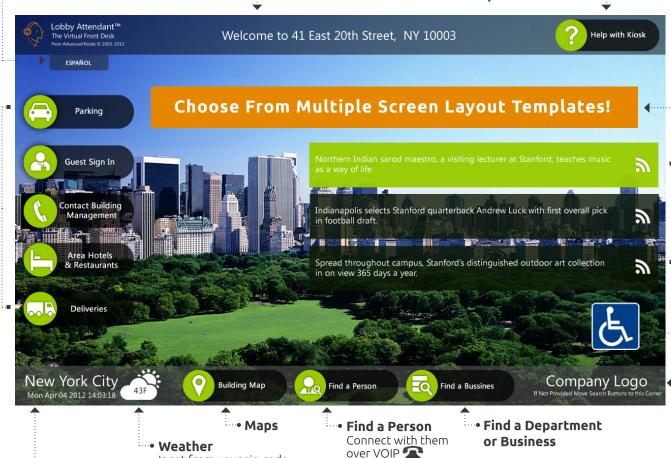

#### **USER INTERFACE**

··· • Welcome Statement

#### Application Buttons

Language

Choose additional features. Link to any of our standard applications or customize with your own icons and links.

Users can choose either English or Spanish. Other language options are

available for an additional cost.

Connect your interface to RSS Feeds, from news to sports, it can be displayed here. Customers can press the Feed icon for more information.

#### Main Screen Image •

Use one of our generic images or personalize with any image you choose.

Help with kiosk • .....

Is set by your computer clock.

Time and Date

Handicapped button • · · · ·

Add your company's logo.

Will help make your facility ADA friendly.

Download your own image to your touch screen kiosk to create a distinctive look to greet your visitors. Everything on the LobbyAttendant™ main screen is configurable through a setup program. You can add businesses and people so they can be searched, add maps and routes to help get your visitors where they want to go. Have more questions? Take a look at our LobbyAttendant™ page and watch the movies to see how easy this is to setup.

Is set from your zip code.

www.advancedkiosks.com

Company Logo •