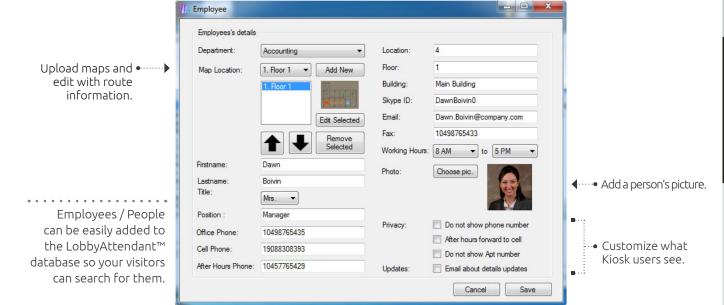

Will help make your facility ADA friendly.

Download your own image to your touch screen kiosk to create a distinctive look to greet your visitors. Everything on the LobbyAttendant™ main screen is configurable through a setup program. You can add businesses and people so they can be searched, add maps and routes to help get your visitors where they want to go. Have more questions? Take a look at our LobbyAttendant™ page and watch the movies to see how easy this is to setup.