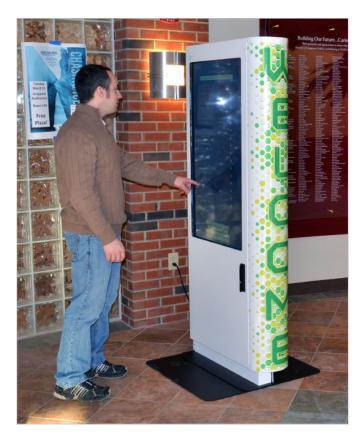

### **Kiosk Hardware**

Choose from a wide variety of our interactive kiosk models designed to engage and delight your visitors.

Choose options and features
for an enhanced user
experience including
VOIP, languages,
news and more!

(Shown left) The Pedestal Kiosk