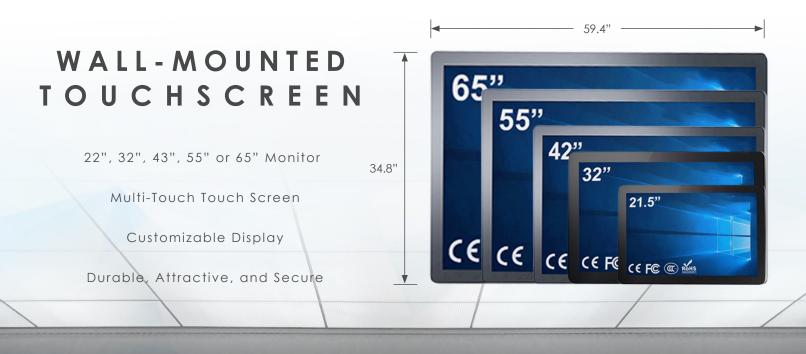

# WALL-MOUNTED TOUCHSCREEN

The Clean and Simple Interactive Monitor Kiosk

With 22", 32", 43", 55" or 65" touchscreen options, the Wall-Mounted Touchscreen can be a clean and simple installation for selfservice or an immersive experience for your customers.

# **STANDARD OPTIONS**

- 22", 32", 43", 55" or 65" Touchscreen
- 14 Gauge Steel Enclosure
- All Mounting Hardware
- WiFi & Ethernet Connectivity
- Surge Protection
- Windows 10 Professional
- 3 Year Warranty