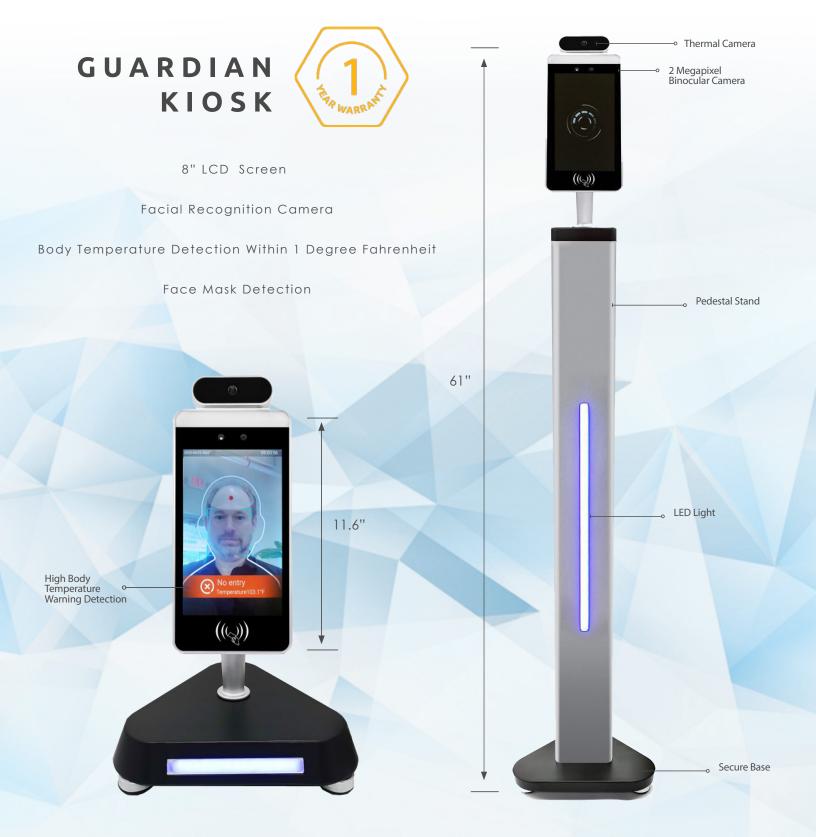

## **GUARDIAN KIOSK**

The Body Temperature Sensor Interactive Kiosk

The Guardian Kiosk is designed to protect the health and safety of both employees and guests by sounding an alert if anyone with a high temperature attempts to enter.

### **INCLUDED OPTIONS**

- 8" LCD Screen
- Antimicrobial Powder Coat Finish
- Body Temperature & Mask Sensing
- Built-In Binocular Wide Dynamic Camera
- Facial Recognition Library up to 30,000 Faces
- Optional Stranger Detection
- Pedestal with Base
- Easy to Set Up and Configure

### KIOSK PHYSICAL SPECIFICATIONS

LED Backlight

| Weight (lbs.) | Dims (L x W x H)<br>Inches (Standing w/Base) | Dims (L x W x H)<br>Inches (Screen Only) | Temperature Accuracy: | Temperature Detection Distance |
|---------------|----------------------------------------------|------------------------------------------|-----------------------|--------------------------------|
| 26.4 lbs.     | 61"L X 13.7"W X 11.8"H                       | 11.6"L X 5.2"W X 0.9"H                   | ≤±0.2°C               | 1 Meter                        |