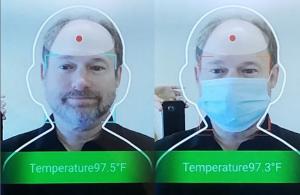

## **GUARDIAN KIOSK**

The Body Temperature Sensor Interactive Kiosk

The Guardian Kiosk is designed to protect the health and safety of both employees and guests by sounding an alert if anyone with a high temperature attempts to enter.

### **INCLUDED OPTIONS**

- 8" LCD Screen
- Antimicrobial Powder Coat Finish
- Body Temperature & Mask Sensing
- Built-In Binocular Wide Dynamic Camera
- Facial Recognition Library up to 30,000 Faces
- Optional Stranger Detection
- Pedestal with Base
- Easy to Set Up and Configure