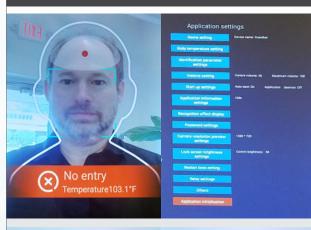

## **GUARDIAN KIOSK**

The Body Temperature Sensor Interactive Kiosk

The Guardian Kiosk is designed to protect the health and safety of both employees and guests by sounding an alert if anyone with a high temperature attempts to enter.

Facial recognition can be used for added security. It can even tie in to existing access controls.