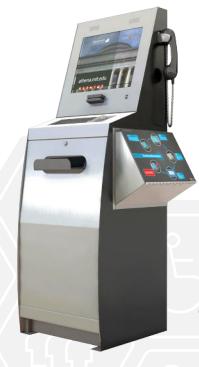

## RECOMMENDED KIOSK HARDWARE

Kiosk hardware, including the enclosure and its integrated peripherals, can be placed in a high-traffic area to provide goods and services. Here are the kiosk models we recommend, although more models are available. Standard options and upgrades vary per model.

FREESTANDING KIOSK

19" HORIZONTAL

LOBBY KIOSK

19" HORIZONTAL

**DOCUMENT KIOSK** 

19" HORIZONTAL

22" VERTICAL