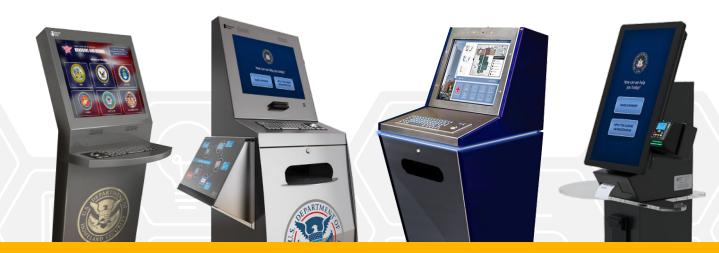

## RECOMMENDED KIOSK HARDWARE

Kiosk hardware, including the enclosure and its integrated peripherals, can be placed in a high-traffic area to provide goods and services. Here are the kiosk models we recommend, although more models are available. Standard options and upgrades vary per model.

FREESTANDING KIOSK

19" HORIZONTAL

LOBBY KIOSK

19" HORIZONTAL

**DOCUMENT KIOSK** 

19" HORIZONTAL

22" VERTICAL