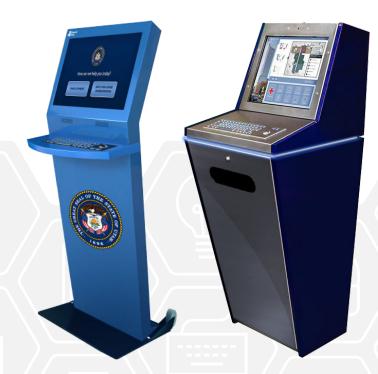

# Self-Service Solutions for GOVERNMENT

## **HOW CAN KIOSKS WORK FOR YOU?**

Interactive kiosks are being adopted by government agencies all over to carry out a variety of different services. Due to our GSA Advantage contract and kiosk models made in the U.S., Advanced Kiosks is equipped to provide your government agency with complete, cost effective solutions. Some potential use cases or a la carte options include: