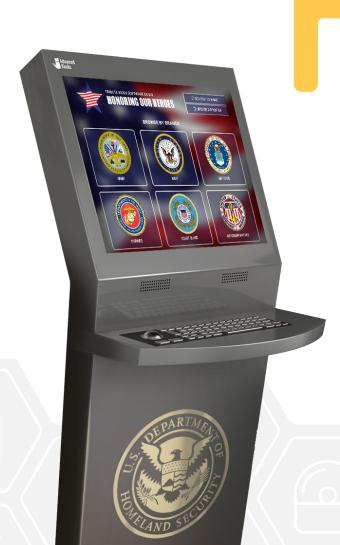

## CEMETERIES AND MEMORIALS

TRIBUTE Software, brickfinder, and wayfinding.

# TRIBUTES & MEMORIALS

An elegant interactive memorial for fallen heroes. Include burial locations, medals, achievements, photos and biography information.